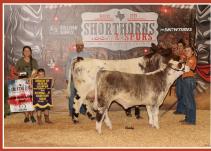

Kaleb Johnston of Hobbs. N.M., exhibited the **Reserve Grand Champion ShorthornPlus Female** and Division VI Reserve Champion, SULL Fancy Cherri 9019G ET, a February heifer out of Colburn Primo 5153 and SULL Wild Cherri 3269 ET.