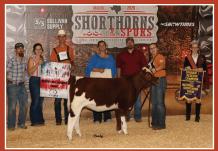

Fourth Overall ShorthornPlus Female and Division VI 3rd Overall, SULL Maxed Style 9011G ET, exhibited by Paige Wickard, Wilkinson, Ind.

Fifth Overall ShorthornPlus Female and Division IV Champion, WSCC Steck Chelsie 930G ET, exhibited by Whitney Walker, Prairie Grove, Ark.

by Kane Aegerter of Seward, Neb. She was also Division VIII Champion.

Paige Wickard of Wilkinson, Ind., exhibited the Fourth Overall ShorthornPlus Female and Division VI 3rd Overall by the name of SULL Maxed Style 9011G ET. A January born daughter out of Silveiras Style 9303 and CYT DSC Max Rosa 310-1 ET.