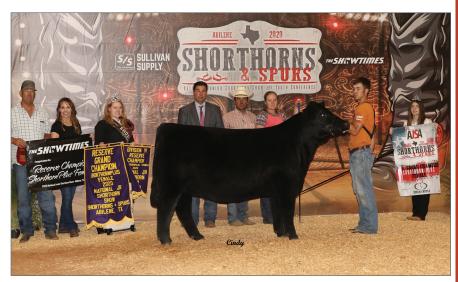

Kaleb Johnston of Hobbs. N.M., exhibited the **Reserve Grand Champion ShorthornPlus Female** and Division VI Reserve Champion, SULL Fancy Cherri 9019G ET, a February heifer out of Colburn Primo 5153 and SULL Wild Cherri 3269 ET.