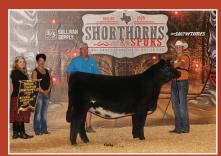

The **Fifth Overall ShorthornPlus Female** was WSCC Steck Chelsie 930G ET, born in April and the daughter

Div I Champion - Miss Star Knite 203 Miley, exhibited by Kadin Kinder Worthington, El Reno, Okla.

Div IV 3rd Overall - SULL Fancy Cherri 9529G ET, exhibited by Mason Campbell, Windsor, Ill.

Div V Champion - SULL Peppered Crystal 9287G ET, exhibited by Kane Aegerter, Seward, Neb.

of SULL Revolution 4383 and Steck Chelsie C 450B ET. The heifer was also named Division IV Champion, exhibited by Whitney Walker of Prairie Grove, Ark.