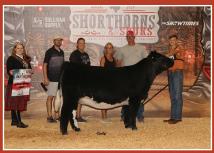

Kaleb Johnston of Hobbs. N.M., exhibited the **Reserve Grand Champion ShorthornPlus Female** and Division VI Reserve Champion, SULL Fancy Cherri 9019G ET, a February heifer out of Colburn Primo 5153 and SULL Wild Cherri 3269 ET.