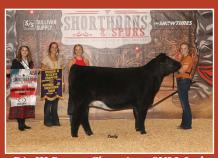

Fourth Overall ShorthornPlus Female and Division VI 3rd Overall, SULL Maxed Style 9011G ET, exhibited by Paige Wickard, Wilkinson, Ind.

Fifth Overall ShorthornPlus Female and Division IV Champion, WSCC Steck Chelsie 930G ET, exhibited by Whitney Walker, Prairie Grove, Ark.

The **Fifth Overall ShorthornPlus Female** was WSCC Steck Chelsie 930G ET, born in April and the daughter

Div I Champion - Miss Star Knite 203 Miley, exhibited by Kadin Kinder Worthington, El Reno, Okla.

Div IV 3rd Overall - SULL Fancy Cherri 9529G ET, exhibited by Mason Campbell, Windsor, Ill.

Div V Champion - SULL Peppered Crystal 9287G ET, exhibited by Kane Aegerter, Seward, Neb.

of SULL Revolution 4383 and Steck Chelsie C 450B ET. The heifer was also named Division IV Champion, exhibited by Whitney Walker of Prairie Grove, Ark.