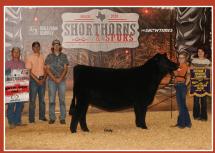

## National Junior ShorthornPlus Female Show

145 head - Judge: Lydell Meier

by Kendall Harshman

Grand Champion ShorthornPlus Female and Division VI Champion was awarded to SULL Black Cherri 9034G ET, exhibited by Sara Sullivan, Dunlap, Iowa.

Reserve Grand Champion ShorthornPlus Female and Division VI Reserve Champion was awarded to SULL Fancy Cherri 9019G ET, exhibited by Kaleb Johnston, Hobbs. N.M.

One hundred forty-five Owned ShorthornPlus Females entered the show ring in Abilene, Texas to be sorted by Lydell Meier. Meier selected SULL Black Cherri 9034G ET as the **Grand Champion ShorthornPlus Female** and Division VI Champion at the National Junior Shorthorn Show as. The heifer is a January calf born to, Colburn Primo 5153 and SULL Cherri 205-3 ET and exhibited by Sara Sullivan of Dunlap, Iowa.