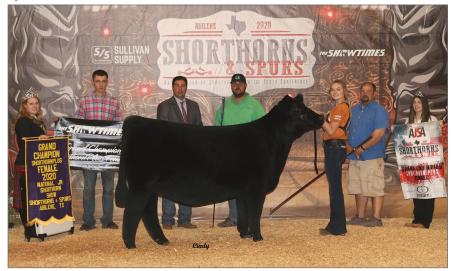

## National Junior ShorthornPlus Female Show

145 head - Judge: Lydell Meier

by Kendall Harshman

Grand Champion ShorthornPlus Female and Division VI Champion was awarded to SULL Black Cherri 9034G ET, exhibited by Sara Sullivan, Dunlap, Iowa.

Reserve Grand Champion ShorthornPlus Female and Division VI Reserve Champion was awarded to SULL Fancy Cherri 9019G ET, exhibited by Kaleb Johnston, Hobbs. N.M.

One hundred forty-five Owned ShorthornPlus Females entered the show ring in Abilene, Texas to be sorted by Lydell Meier. Meier selected SULL Black Cherri 9034G ET as the **Grand Champion ShorthornPlus Female** and Division VI Champion at the National Junior Shorthorn Show as. The heifer is a January calf born to, Colburn Primo 5153 and SULL Cherri 205-3 ET and exhibited by Sara Sullivan of Dunlap, Iowa.