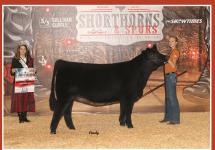

## National Junior ShorthornPlus Female Show

145 head - Judge: Lydell Meier

by Kendall Harshman

Grand Champion ShorthornPlus Female and Division VI Champion was awarded to SULL Black Cherri 9034G ET, exhibited by Sara Sullivan, Dunlap, Iowa.

Reserve Grand Champion ShorthornPlus Female and Division VI Reserve Champion was awarded to SULL Fancy Cherri 9019G ET, exhibited by Kaleb Johnston, Hobbs. N.M.

One hundred forty-five Owned ShorthornPlus Females entered the show ring in Abilene, Texas to be sorted by Lydell Meier. Meier selected SULL Black Cherri 9034G ET as the **Grand Champion ShorthornPlus Female** and Division VI Champion at the National Junior Shorthorn Show as. The heifer is a January calf born to, Colburn Primo 5153 and SULL Cherri 205-3 ET and exhibited by Sara Sullivan of Dunlap, Iowa.