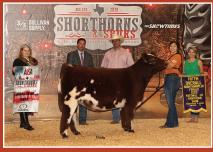

## National Junior ShorthornPlus Female Show

145 head - Judge: Lydell Meier

by Kendall Harshman

Grand Champion ShorthornPlus Female and Division VI Champion was awarded to SULL Black Cherri 9034G ET, exhibited by Sara Sullivan, Dunlap, Iowa.

Reserve Grand Champion ShorthornPlus Female and Division VI Reserve Champion was awarded to SULL Fancy Cherri 9019G ET, exhibited by Kaleb Johnston, Hobbs. N.M.

One hundred forty-five Owned ShorthornPlus Females entered the show ring in Abilene, Texas to be sorted by Lydell Meier. Meier selected SULL Black Cherri 9034G ET as the **Grand Champion ShorthornPlus Female** and Division VI Champion at the National Junior Shorthorn Show as. The heifer is a January calf born to, Colburn Primo 5153 and SULL Cherri 205-3 ET and exhibited by Sara Sullivan of Dunlap, Iowa.