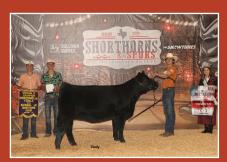

Fourth Overall ShorthornPlus Female and Division VI 3rd Overall, SULL Maxed Style 9011G ET, exhibited by Paige Wickard, Wilkinson, Ind.

Fifth Overall ShorthornPlus Female and Division IV Champion, WSCC Steck Chelsie 930G ET, exhibited by Whitney Walker, Prairie Grove, Ark.

by Kane Aegerter of Seward, Neb. She was also Division VIII Champion.

Paige Wickard of Wilkinson, Ind., exhibited the Fourth Overall ShorthornPlus Female and Division VI 3rd Overall by the name of SULL Maxed Style 9011G ET. A January born daughter out of Silveiras Style 9303 and CYT DSC Max Rosa 310-1 ET.