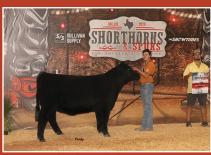

## National Junior ShorthornPlus Female Show

145 head - Judge: Lydell Meier

by Kendall Harshman

Grand Champion ShorthornPlus Female and Division VI Champion was awarded to SULL Black Cherri 9034G ET, exhibited by Sara Sullivan, Dunlap, Iowa.

Reserve Grand Champion ShorthornPlus Female and Division VI Reserve Champion was awarded to SULL Fancy Cherri 9019G ET, exhibited by Kaleb Johnston, Hobbs. N.M.

One hundred forty-five Owned ShorthornPlus Females entered the show ring in Abilene, Texas to be sorted by Lydell Meier. Meier selected SULL Black Cherri 9034G ET as the **Grand Champion ShorthornPlus Female** and Division VI Champion at the National Junior Shorthorn Show as. The heifer is a January calf born to, Colburn Primo 5153 and SULL Cherri 205-3 ET and exhibited by Sara Sullivan of Dunlap, Iowa.