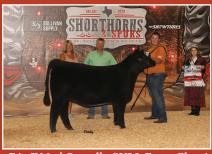

Fourth Overall ShorthornPlus Female and Division VI 3rd Overall, SULL Maxed Style 9011G ET, exhibited by Paige Wickard, Wilkinson, Ind.

Fifth Overall ShorthornPlus Female and Division IV Champion, WSCC Steck Chelsie 930G ET, exhibited by Whitney Walker, Prairie Grove, Ark.

by Kane Aegerter of Seward, Neb. She was also Division VIII Champion.

Paige Wickard of Wilkinson, Ind., exhibited the Fourth Overall ShorthornPlus Female and Division VI 3rd Overall by the name of SULL Maxed Style 9011G ET. A January born daughter out of Silveiras Style 9303 and CYT DSC Max Rosa 310-1 ET.