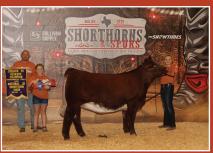

Fourth Overall ShorthornPlus Female and Division VI 3rd Overall, SULL Maxed Style 9011G ET, exhibited by Paige Wickard, Wilkinson, Ind.

Fifth Overall ShorthornPlus Female and Division IV Champion, WSCC Steck Chelsie 930G ET, exhibited by Whitney Walker, Prairie Grove, Ark.

by Kane Aegerter of Seward, Neb. She was also Division VIII Champion.

Paige Wickard of Wilkinson, Ind., exhibited the Fourth Overall ShorthornPlus Female and Division VI 3rd Overall by the name of SULL Maxed Style 9011G ET. A January born daughter out of Silveiras Style 9303 and CYT DSC Max Rosa 310-1 ET.