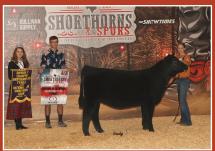

The **Fifth Overall ShorthornPlus Female** was WSCC Steck Chelsie 930G ET, born in April and the daughter

Div I Champion - Miss Star Knite 203 Miley, exhibited by Kadin Kinder Worthington, El Reno, Okla.

Div IV 3rd Overall - SULL Fancy Cherri 9529G ET, exhibited by Mason Campbell, Windsor, Ill.

Div V Champion - SULL Peppered Crystal 9287G ET, exhibited by Kane Aegerter, Seward, Neb.

of SULL Revolution 4383 and Steck Chelsie C 450B ET. The heifer was also named Division IV Champion, exhibited by Whitney Walker of Prairie Grove, Ark.