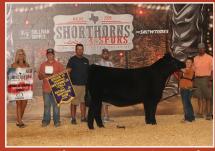

Meier awarded **Third Overall ShorthornPlus Female** to KOLT Blue the Roo 940, born in April of 2016. She is a daughter out of GOET I80 and KOLT RGLC Pinky the Roo 940 ET, exhibited

Third Overall ShorthornPlus Female and Division VII Champion, KOLT Blue the Roo 940, exhibited by Kane Aegerter, Seward, Neb.

by Kane Aegerter of Seward, Neb. She was also Division VIII Champion.

Paige Wickard of Wilkinson, Ind., exhibited the Fourth Overall ShorthornPlus Female and Division VI 3rd Overall by the name of SULL Maxed Style 9011G ET. A January born daughter out of Silveiras Style 9303 and CYT DSC Max Rosa 310-1 ET.