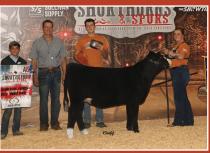

Meier awarded **Third Overall ShorthornPlus Female** to KOLT Blue the Roo 940, born in April of 2016. She is a daughter out of GOET I80 and KOLT RGLC Pinky the Roo 940 ET, exhibited

Third Overall ShorthornPlus Female and Division VII Champion, KOLT Blue the Roo 940, exhibited by Kane Aegerter, Seward, Neb.

by Kane Aegerter of Seward, Neb. She was also Division VIII Champion.

Paige Wickard of Wilkinson, Ind., exhibited the Fourth Overall ShorthornPlus Female and Division VI 3rd Overall by the name of SULL Maxed Style 9011G ET. A January born daughter out of Silveiras Style 9303 and CYT DSC Max Rosa 310-1 ET.