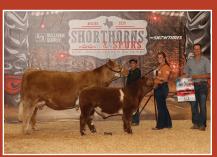

Meier awarded **Third Overall ShorthornPlus Female** to KOLT Blue the Roo 940, born in April of 2016. She is a daughter out of GOET I80 and KOLT RGLC Pinky the Roo 940 ET, exhibited

Third Overall ShorthornPlus Female and Division VII Champion, KOLT Blue the Roo 940, exhibited by Kane Aegerter, Seward, Neb.

by Kane Aegerter of Seward, Neb. She was also Division VIII Champion.

Paige Wickard of Wilkinson, Ind., exhibited the Fourth Overall ShorthornPlus Female and Division VI 3rd Overall by the name of SULL Maxed Style 9011G ET. A January born daughter out of Silveiras Style 9303 and CYT DSC Max Rosa 310-1 ET.