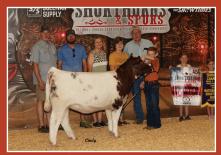

Meier awarded **Third Overall ShorthornPlus Female** to KOLT Blue the Roo 940, born in April of 2016. She is a daughter out of GOET I80 and KOLT RGLC Pinky the Roo 940 ET, exhibited

Third Overall ShorthornPlus Female and Division VII Champion, KOLT Blue the Roo 940, exhibited by Kane Aegerter, Seward, Neb.

by Kane Aegerter of Seward, Neb. She was also Division VIII Champion.

Paige Wickard of Wilkinson, Ind., exhibited the Fourth Overall ShorthornPlus Female and Division VI 3rd Overall by the name of SULL Maxed Style 9011G ET. A January born daughter out of Silveiras Style 9303 and CYT DSC Max Rosa 310-1 ET.