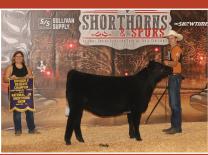

## National Junior ShorthornPlus Female Show

145 head - Judge: Lydell Meier

by Kendall Harshman

Grand Champion ShorthornPlus Female and Division VI Champion was awarded to SULL Black Cherri 9034G ET, exhibited by Sara Sullivan, Dunlap, Iowa.

Reserve Grand Champion ShorthornPlus Female and Division VI Reserve Champion was awarded to SULL Fancy Cherri 9019G ET, exhibited by Kaleb Johnston, Hobbs. N.M.

One hundred forty-five Owned ShorthornPlus Females entered the show ring in Abilene, Texas to be sorted by Lydell Meier. Meier selected SULL Black Cherri 9034G ET as the **Grand Champion ShorthornPlus Female** and Division VI Champion at the National Junior Shorthorn Show as. The heifer is a January calf born to, Colburn Primo 5153 and SULL Cherri 205-3 ET and exhibited by Sara Sullivan of Dunlap, Iowa.