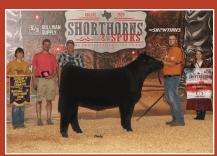

Meier awarded **Third Overall ShorthornPlus Female** to KOLT Blue the Roo 940, born in April of 2016. She is a daughter out of GOET I80 and KOLT RGLC Pinky the Roo 940 ET, exhibited

Third Overall ShorthornPlus Female and Division VII Champion, KOLT Blue the Roo 940, exhibited by Kane Aegerter, Seward, Neb.

by Kane Aegerter of Seward, Neb. She was also Division VIII Champion.

Paige Wickard of Wilkinson, Ind., exhibited the Fourth Overall ShorthornPlus Female and Division VI 3rd Overall by the name of SULL Maxed Style 9011G ET. A January born daughter out of Silveiras Style 9303 and CYT DSC Max Rosa 310-1 ET.